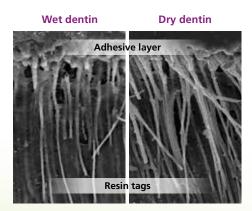

SEM (x 1000) of dentin tubuli after application of Adhese® Universal using the total-etch technique under wet and dry conditions.

Lopes M., University of Lisbon, 2013

#### Effective mechanical blockage and sealing

Adhese Universal provides uniform mechanical blockage and sealing of the dentin tubuli under wet and dry conditions.

### Integrated protection against hypersensitivity

Adhese Universal forms a reliable dentin seal via a homogenous adhesive layer with defined resin tags, which prevents the movement of fluid in the dentin as well as post-operative sensitivity associated with that movement.