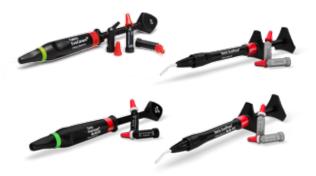

#### Efficient Click & Bond<sup>®</sup> dispensing with the VivaPen<sup>®</sup>

Simple "Click" activation dispenses the exact amount of material needed for each procedure. Dispensing of adhesive material into a mixing well is no longer required, which results in a significant reduction in material waste.

An independent third party evaluation comparing the efficiency, residual waste and cost-effectiveness of the VivaPen to conventional bottle delivery forms showed that 2 millilitres of adhesive in the VivaPen is sufficient enough for approximately 190 single-tooth applications.

Almost 3 times more single-tooth applications per ml

\* Not registered trademarks of Ivoclar Vivadent AG. Source: Berndt & Partner, VivaPen Benchmarking Study, August 2013