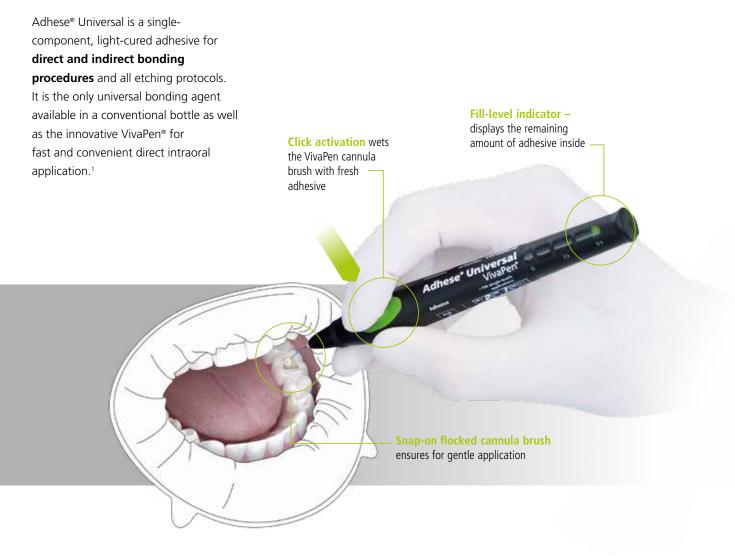

## Universal Adhesion with advanced delivery

#### Efficient Click & Bond<sup>®</sup> dispensing with the VivaPen<sup>®</sup>

Simple "Click" activation dispenses the exact amount of material needed for each procedure. Dispensing of adhesive material into a mixing well is no longer required, which results in a significant reduction in material waste.

An independent third party evaluation comparing the efficiency, residual waste and cost-effectiveness of the VivaPen to conventional bottle delivery forms showed that 2 millilitres of adhesive in the VivaPen is sufficient enough for approximately 190 single-tooth applications.