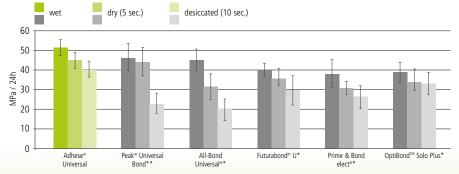

#### Shear bond strength on dentin after different surface treatments

<sup>\*</sup> Not registered trademarks of Ivoclar Vivadent AG. Source: Dr. S. Singhal et. al., University at Buffalo, 2014

#### Consistently high shear bond strength

Adhese Universal achieves reliable high bond strength on enamel and dentin using only one layer of adhesive - independent of the etching and application protocol employed.