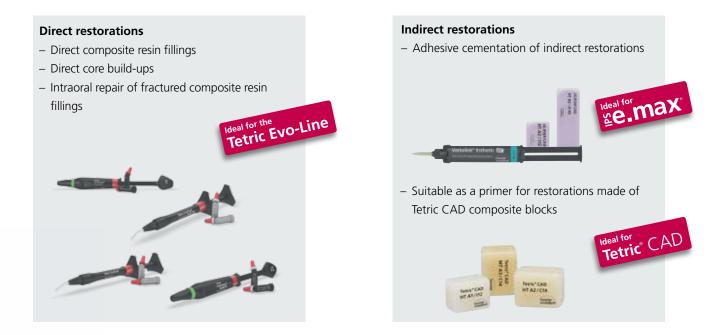

# Universal Application

## for direct and indirect restorations

Adhese Universal balances an optimized mix of hydrophilic and hydrophobic monomers with a low acidic concentration and mild etching effect into one formulation.

- Mild acidic properties allow compatibility with light-, self- and dual-cure composite filling materials as well as light- and dual-cure luting cements.
- Low film thickness (approx. 10 μm) will not impede with the fitting accuracy of indirect restorations.
- No activator is required with dual-cure composites and luting cements.