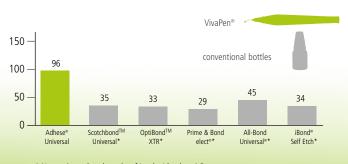

An independent third party evaluation comparing the efficiency, residual waste and cost-effectiveness of the VivaPen to conventional bottle delivery forms showed that 2 millilitres of adhesive in the VivaPen is sufficient enough for approximately 190 single-tooth applications.

Almost 3 times more single-tooth applications per ml

\* Not registered trademarks of Ivoclar Vivadent AG. Source: Berndt & Partner, VivaPen Benchmarking Study, August 2013