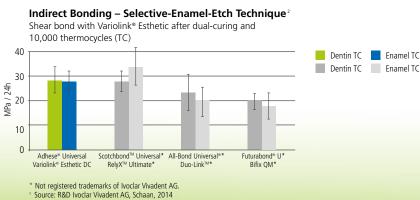

## Convincing Results

#### Consistently high shear bond strength

Adhese Universal achieves reliable high bond strength on enamel and dentin using only one layer of adhesive - independent of the etching and application protocol employed.

Shear bond strength with Tetric EvoCeram® Bulk Fill before and after 10,000 thermocycles (TC)

Source: R&D Ivoclar Vivadent AG, Schaan, 2015

The in-vitro test results of Adhese Universal demonstrate comparable results to multi-component Gold Standard systems. After long-term testing, universal adhesives have the potential to become the future Gold Standard in dentistry.