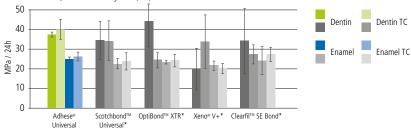

## Convincing Results

#### Consistently high shear bond strength

Adhese Universal achieves reliable high bond strength on enamel and dentin using only one layer of adhesive - independent of the etching and application protocol employed.

Shear bond strength with Tetric EvoCeram® Bulk Fill before and after 10,000 thermocycles (TC)

Source: R&D Ivoclar Vivadent AG, Schaan, 2015

The in-vitro test results of Adhese Universal demonstrate comparable results to multi-component Gold Standard systems. After long-term testing, universal adhesives have the potential to become the future Gold Standard in dentistry.

Dr med. dent. Uwe Blunck Charité – Universitätsmedizin Berlin Dental School, Department of Operative and Preventive Dentistry Berlin, Germany