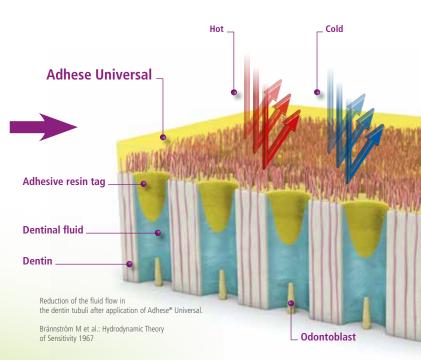

#### Minimal risk of post-operative sensitivity

Wetting and tubule infiltration on wet or dry dentin is initiated upon contact with the hydrophilic solvents and methacrylate monomers contained in Adhese Universal. Additionally, the acidic components precipitate as insoluble calcium-ion salts in the dentin, facilitating mechanical blockage and sealing in the dentin tubules. This integrated "Desensitizing Effect" prevents movement of dentinal fluid within the tubules minimizing the risk of micro-leakage and post-operative sensitivity.

### Integrated protection against hypersensitivity

Adhese Universal forms a reliable dentin seal via a homogenous adhesive layer with defined resin tags, which prevents the movement of fluid in the dentin as well as post-operative sensitivity associated with that movement.