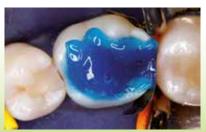

SEM (x 1000) of dentin tubuli after application of Adhese® Universal using the total-etch technique under wet and dry conditions.

Lopes M., University of Lisbon, 2013