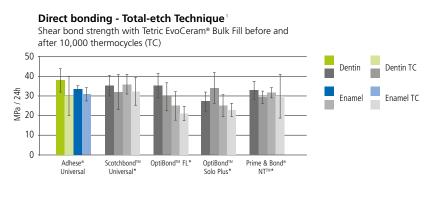

#### Consistently high shear bond strength

Adhese Universal achieves reliable high bond strength on enamel and dentin using only one layer of adhesive - independent of the etching and application protocol employed.

Shear bond strength with Tetric EvoCeram® Bulk Fill before and after 10,000 thermocycles (TC)

Source: R&D Ivoclar Vivadent AG, Schaan, 2015

The in-vitro test results of Adhese Universal demonstrate comparable results to multi-component Gold Standard systems. After long-term testing, universal adhesives have the potential to become the future Gold Standard in dentistry.