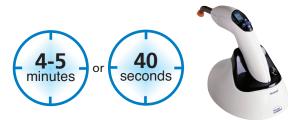

### **Dual-cure**

MultiCore is light-cured in 40 seconds or optically self-cured in 4-5 minutes.