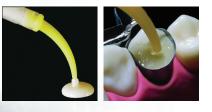

### MultiCore® Flow

In clinical situations where a matrix can be utilized, the flowable consistency allows for fast, easy core build up.

MultiCore Flow is delivered in an automix cartridge and provided with automix and intra-oral mixing tips enabling precise application. Additionally, the low viscosity makes MultiCore Flow an excellent material for cementation of endodontic posts.