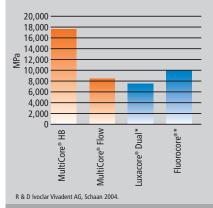

### **Flexural Modulus**

neasures the combination of strength and endurance of a material. *Tested after 24 hours)* 