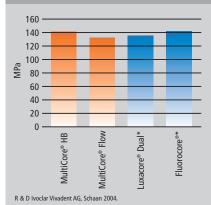

### **Flexural Strength**

measures the force that a material can endure before it breaks. (Tested after 24 hours)