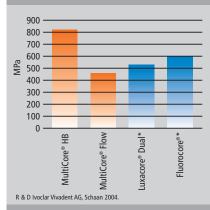

### **Vickers Hardness**

measures the hardness of the cured material. (Tested immediately after curing)

### **Flexural Strength**

measures the force that a material can endure before it breaks. (Tested after 24 hours)

### **Flexural Modulus**

neasures the combination of strength and endurance of a material. *Tested after 24 hours)* 