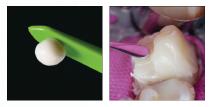

### MultiCore® HB

Create individually sculpted composite cores with the high viscosity, sculptable MultiCore HB.

The non-slump consistency makes HB easy to mold and the non-sticky characteristic makes HB easy and fast to apply.