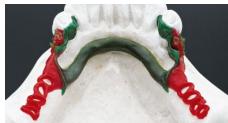

# **Wax retentions for lower-jaw partial denture frames**

For the secure attachment of plastic saddles to lower partial dentures

| Product details                                   |            |              |     |       |
|---------------------------------------------------|------------|--------------|-----|-------|
| Availability                                      | Contents   | Presentation | Qty | REF   |
| Colour: red, length: 17 cm                        |            |              |     |       |
| 1 Wax hole retentions                             | 15 pieces  | pack         | 1   | 40620 |
| Wax hole retentions (laboratory pack)             | 150 pieces | pack         | 1   | 40630 |
| 2 Wax retentions with round holes                 | 15 pieces  | pack         | 1   | 40051 |
| Wax retentions with round holes (laboratory pack) | 150 pieces | pack         | 1   | 40052 |

# Wax grid retentions for maxillary partial denture frames

- 1 Wax grid retentions permit the simple and effective shaping of retentions to total or partial dentures. They guarantee a high level of security in the connection between the resin and the partial denture plate. The large grid retentions facilitate very economical use of material
- 2 the same as 1 but with a larger plate

- 3 Wax diagonal grid retentions for shaping the retentions for partial dentures. This particularly advantageous shape offers a very high degree of security in the connection between the resin and the dentures
- 4 + 5 Wax grid retentions with holes can be used as retentions for partial maxillary dentures and as a reinforcement for acrylic full maxillary acrylic dentures

| Product details                              |           |              |     |       |        |
|----------------------------------------------|-----------|--------------|-----|-------|--------|
| Availability                                 | Contents  | Presentation | Qty | REF   |        |
| Wax grid retentions, colour: red             |           |              |     |       |        |
| 1 60 × 42 mm                                 | 25 pieces | pack         | 1   | 40060 |        |
| 2 100 × 100 mm                               | 10 pieces | pack         | 1   | 40062 |        |
| 375 × 150 mm                                 | 10 pieces | pack         | 1   | 40061 |        |
| 4 for partial upper-jaw dentures, 70 × 70 mm | 20 pieces | pack         | 1   | 40066 |        |
| 5 for upper-jaw dentures, 70 × 70 mm         | 20 pieces | pack         | 1   | 40039 | 3 84 5 |