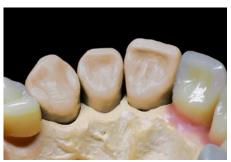

#### **Crown wax**

- Hard and medium-hard wax compositions in blue, dark blue, grey and dentine ensure optimum waxing up of all types of crowns
- Three shades provide for colour preferences and facilitate customised contouring
- The balanced shrinkage of BEGO crown and bridge waxes is reduced to a minimum by the selective use of high-quality raw materials and rigorous production management
- BEGO crown wax is particularly suitable for waxing up with either an open flame or an electric wax knife
- Both waxes (medium-hard/hard) have ideal carving properties and solidify quickly, enabling them to be applied very quickly.
   The choice of version depends essentially on the technician's preference, the ambient conditions (room temperature) and the stability required when removing the model or when investing
- BEGO crown wax can also be used for inlays thanks to its working characteristics
- The solidification point of hard crown wax is approx. 61 °C and that of medium-hard crown wax approx. 60 °C

| Product details       |           |          |              |     |       |
|-----------------------|-----------|----------|--------------|-----|-------|
| Availability          | Colour    | Contents | Presentation | Qty | REF   |
| Crown wax hard        | blue      | 70 g     | tin          | 1   | 40111 |
| Crown wax hard        | grey      | 70 g     | tin          | 1   | 40145 |
| Crown wax hard        | dentin    | 70 g     | tin          | 1   | 40146 |
| Crown wax medium-hard | dark blue | 70 g     | tin          | 1   | 40115 |
| Crown wax medium-hard | grey      | 70 g     | tin          | 1   | 40147 |
| Crown wax medium-hard | dentin    | 70 g     | tin          | 1   | 40148 |