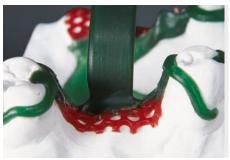

# Wax patterns - Ring clasp profile

• Slender standard clasp profiles for molars

• BEGO wax clasp profiles help saving time during modelling. The wax shapes can be customised by shortening or lengthening