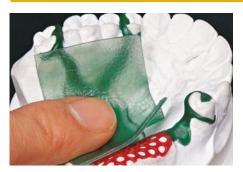

# **Smooth casting wax**

- Simple, crease-free adaptation
- Adheres firmly to the investment model and burns out leaving no residue
- The high transparency of the wax makes for optimal clarity of the construction markings on the master model and saves unnecessary, time-consuming corrections to the wax-up

| Product details                                              |           |              |     |       |
|--------------------------------------------------------------|-----------|--------------|-----|-------|
| Availability                                                 | Contents  | Presentation | Qty | REF   |
| Smooth casting wax, colour: green,<br>Sheet size 17.5 × 8 cm |           |              |     |       |
| 0.25 mm                                                      | 15 sheets | pack         | 1   | 40091 |
| 0.3 mm                                                       | 15 sheets | pack         | 1   | 40092 |
| 0.4 mm                                                       | 15 sheets | pack         | 1   | 40093 |
| 0.5 mm                                                       | 15 sheets | pack         | 1   | 40094 |
| 0.6 mm                                                       | 15 sheets | pack         | 1   | 40095 |