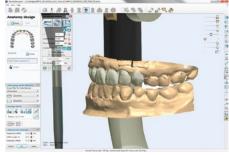

#### ScanWax / ScanBlock

- An increasing number of waxed-up restorations are being scanned using the CAD/CAM technique
- The use of highly opaque wax is the most effective way of preventing translucent effects and ensuring optimal data generation
- Precision dental restorations using the CAD/CAM technique can only be fabricated if there is high data density
- The high degree of hardness and opacity of BEGO ScanBlock wax also makes it ideal for waxing up restorations fabricated by the milling technique, and for modelling standard crowns and bridges
- A wax with very high opacity is required for blocking out small cavities on the plaster die in CAD/CAM work
- Translucent effects cause data loss during scanning. ScanBlock ensures data density, even with thin layers of wax
- The solidification temperature of both waxes is 62 °C

Wax scan in the virtual articulator

ScanWax dentin