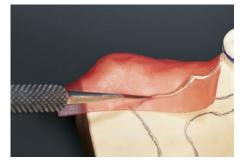

## Preparation wax for the partial denture technique

- The preparation wax is exceptionally malleable, allowing it to be adapted to the master model perfectly and with firm adhesion, which saves having to use an additional wax adhesive
- The exemplary shape retention and edge strength of the preparation wax, with a high solidification point of approx. 70 °C, mean that it can be used with duplicating hydrocolloid at working temperatures of 55 °C
- Simple removal from the master model following duplication rounds off the user-friendly working characteristics perfectly

#### Modelling tip:

If it is planned to duplicate under pressure, the best results are obtained if the saddles are inundated all round.

Preparation wax

Model ready for duplicating

Blocking-out wax