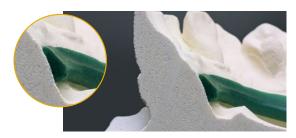

# Wax patterns - Ring clasp profile

• Slender standard clasp profiles for molars

• BEGO wax clasp profiles help saving time during modelling. The wax shapes can be customised by shortening or lengthening