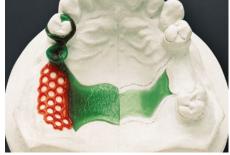

# Stippled casting wax

- Tried and tested wax for modelling the bases of upper partial dentures
- Can be easily adapted and adheres firmly to the investment model with no additional wax adhesive
- The stippled casting wax is available in three different surface textures from fine to coarse and allows customisation of the surface shape as required by the practitioner
- The individual stippling of the cast partial denture base facilitates the gripping of food and reduces the foreign body sensation for the patient's tongue

| Product details                                                   |                 |                 |               |
|-------------------------------------------------------------------|-----------------|-----------------|---------------|
| Availability                                                      | Contents        | Presentation    | Qty           |
| Stippled casting wax, colour: green Sheet size $15 \times 7.5$ cm | 15 sheets       | pack            | 1             |
|                                                                   | REF             | REF             | REF           |
|                                                                   | 1 coarse veined | 2 medium veined | 3 fine veined |
| 0.35 mm                                                           | 40160           | 40192           | 40210         |
| 0.4 mm                                                            | 40170           | 40193           | 40220         |
| 0.5 mm                                                            | 40180           | 40194           | 40230         |
| 0.6 mm                                                            | 40190           | 40195           | 40240         |
|                                                                   |                 |                 |               |

Crease-free adaptation of the fine stippled casting wax

Coarsely grained casting wax on top of substructure made from smooth wax ensures defined plate thickness

Medium stippled casting wax placed centrally in the deep palate