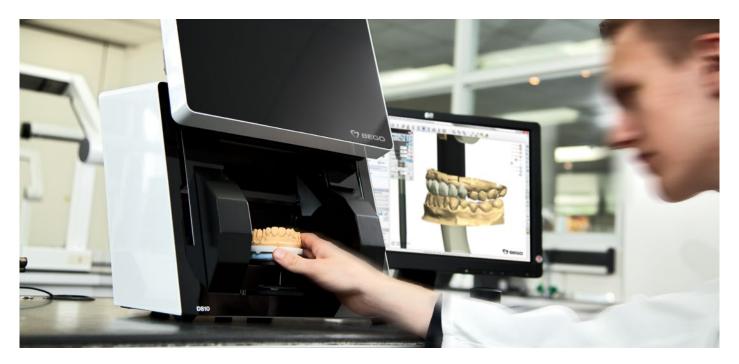

#### ScanWax / ScanBlock

- An increasing number of waxed-up restorations are being scanned using the CAD/CAM technique
- The use of highly opaque wax is the most effective way of preventing translucent effects and ensuring optimal data generation
- Precision dental restorations using the CAD/CAM technique can only be fabricated if there is high data density
- The high degree of hardness and opacity of BEGO ScanBlock wax also makes it ideal for waxing up restorations fabricated by the milling technique, and for modelling standard crowns and bridges
- A wax with very high opacity is required for blocking out small cavities on the plaster die in CAD/CAM work
- Translucent effects cause data loss during scanning. ScanBlock ensures data density, even with thin layers of wax
- The solidification temperature of both waxes is 62 °C

Wax scan in the virtual articulator

ScanWax dentin