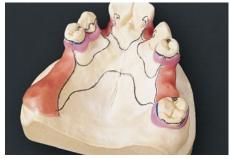

# Stippled casting wax

- Tried and tested wax for modelling the bases of upper partial dentures
- Can be easily adapted and adheres firmly to the investment model with no additional wax adhesive
- The stippled casting wax is available in three different surface textures from fine to coarse and allows customisation of the surface shape as required by the practitioner
- The individual stippling of the cast partial denture base facilitates the gripping of food and reduces the foreign body sensation for the patient's tongue

Crease-free adaptation of the fine stippled casting wax

Coarsely grained casting wax on top of substructure made from smooth wax ensures defined plate thickness

Medium stippled casting wax placed centrally in the deep palate