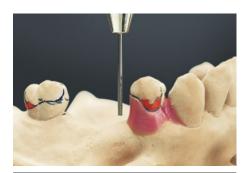

# Blocking-out wax - Tailored to the particular requirements of the partial denture technique

- This wax was developed for blocking out undercuts, creating clasp steps and relieving critical areas of the model
- This blocking-out wax can be easily scraped and cut, is hard and thus ensures the dimensionally-stable, well-defined reproduction of clasp steps on the investment model
- The boiling-out temperature of approx. 90 °C, the setting temperature of approx. 68 °C and the melting temperature of approx. 80–85 °C guarantee reliability and resilience during duplication, even at high temperatures

#### **Modelling tip:**

• The edges of wax steps should be formed using a sharp instrument at an angle of 90 °C so that the wax clasp profile receives a defined position.