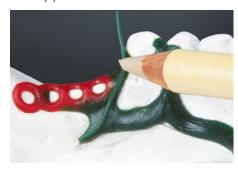

# Wax clasp profiles for molars and premolars – medium hard, dimensionally stable

- The half tear-drop shaped cross section prevents food residues from getting stuck on molars and premolars and increases the stability over the entire clasp length
- All in all a very slender clasp profile with very good acceptance among patients
- BEGO wax clasp profiles are very easy to mould, do not bend up and can be easily and securely fixed on the investment model
- BEGO wax clasp profiles help saving time during modelling. The wax shapes can be customised by shortening or lengthening

| t details                                                |
|----------------------------------------------------------|
| lity Contents Presentation Qty REF                       |
| sp profiles, colour: green, 10 sheets pack 1 40020 asps) |