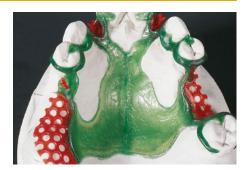

# Stippled casting wax

- Tried and tested wax for modelling the bases of upper partial dentures
- Can be easily adapted and adheres firmly to the investment model with no additional wax adhesive
- The stippled casting wax is available in three different surface textures from fine to coarse and allows customisation of the surface shape as required by the practitioner
- The individual stippling of the cast partial denture base facilitates the gripping of food and reduces the foreign body sensation for the patient's tongue

Crease-free adaptation of the fine stippled casting wax

Coarsely grained casting wax on top of substructure made from smooth wax ensures defined plate thickness

Medium stippled casting wax placed centrally in the deep palate