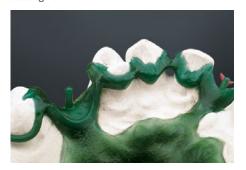

# Wax border strips with retentions

- Time savings when modelling upper-jaw frames with large saddles
- A great advantage is that the border strip can easily be shaped as desired since the size can be varied by trimming the tips of the retentions
- The wax is so supple that it can be shaped easily and reliably as required onto the duplicate model

| Product details                                 |           |              |     |       |
|-------------------------------------------------|-----------|--------------|-----|-------|
| Availability                                    | Contents  | Presentation | Qty | REF   |
| Wax border strips, colour: red,<br>length 17 cm | 25 pieces | pack         | 1   | 40025 |