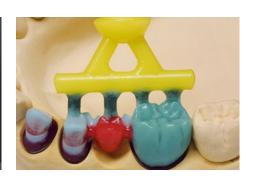

# **Wax retentions for lower-jaw partial denture frames**

For the secure attachment of plastic saddles to lower partial dentures

| Product details                                   |            |              |     |       |
|---------------------------------------------------|------------|--------------|-----|-------|
| Availability                                      | Contents   | Presentation | Qty | REF   |
| Colour: red, length: 17 cm                        |            |              |     |       |
| 1 Wax hole retentions                             | 15 pieces  | pack         | 1   | 40620 |
| Wax hole retentions (laboratory pack)             | 150 pieces | pack         | 1   | 40630 |
| 2 Wax retentions with round holes                 | 15 pieces  | pack         | 1   | 40051 |
| Wax retentions with round holes (laboratory pack) | 150 pieces | pack         | 1   | 40052 |

# Wax grid retentions for maxillary partial denture frames

- 1 Wax grid retentions permit the simple and effective shaping of retentions to total or partial dentures. They guarantee a high level of security in the connection between the resin and the partial denture plate. The large grid retentions facilitate very economical use of material
- 2 the same as 1 but with a larger plate

- 3 Wax diagonal grid retentions for shaping the retentions for partial dentures. This particularly advantageous shape offers a very high degree of security in the connection between the resin and the dentures
- 4 + 5 Wax grid retentions with holes can be used as retentions for partial maxillary dentures and as a reinforcement for acrylic full maxillary acrylic dentures

| Product details                              |           |              |     |       |        |
|----------------------------------------------|-----------|--------------|-----|-------|--------|
| Availability                                 | Contents  | Presentation | Qty | REF   |        |
| Wax grid retentions, colour: red             |           |              |     |       |        |
| 1 60 × 42 mm                                 | 25 pieces | pack         | 1   | 40060 |        |
| 2 100 × 100 mm                               | 10 pieces | pack         | 1   | 40062 |        |
| 375 × 150 mm                                 | 10 pieces | pack         | 1   | 40061 |        |
| 4 for partial upper-jaw dentures, 70 × 70 mm | 20 pieces | pack         | 1   | 40066 |        |
| 5 for upper-jaw dentures, 70 × 70 mm         | 20 pieces | pack         | 1   | 40039 | 3 84 5 |