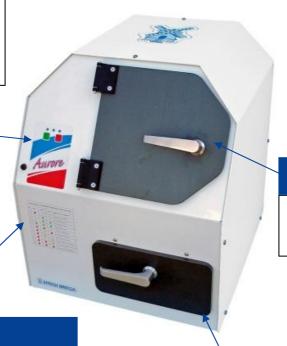

### **Control panel**

#### Functions:

- Start
- Stop
- 3 Leds
- 3 different colours for each led
- Combination of colours and positions to signal, by intuition, the operating conditions of the appliance.

#### **Load hatch**

The operator can load up to a maximum of 20 impression trays.

#### Signals:

The leds can signal the following conditions:

- · Appliance ready
- Single cycle
- Double cycle
- Triple cycle
- Upper door not closed
- Lower tray not closed
- Inlet water failure
- Water drainage failure
- Pre-warning: service within 100 hours
- Warning: call for service
- · Number of working hours.

## **Debris collection tray**

 To prevent clogging and pollution of the drainage system, the alginates removed from the impression trays are piled up in the collection tray.