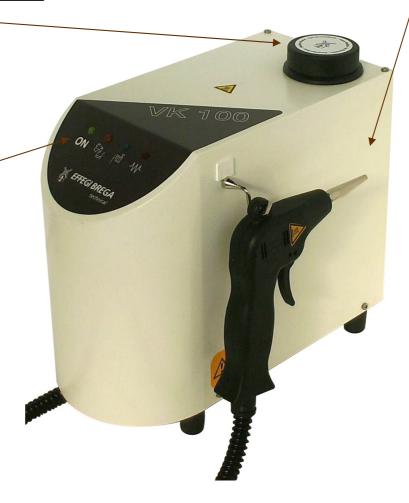

# "VK 100"

#### - STEAM CLEANER -

The most compact table steam cleaner of the "IV Line". This device respects the tradition of sturdiness, practicalness and long lasting life of our products.

Connection to the water mains is not required. Quick and easy to install: just pour decalcified water into the tank and plug it in; the appliance will be ready in approximately 10 minutes, then all you will have to do is to top up the water tank whenever indicated by the yellow pilot light.

### **Decalcified water tank**

- Manually-filled water tankwhereby the device can be moved around.
- Easy filling: 65mm Ø inlet hole.
- The tank can be topped up without having to switch off the appliance.

## Gun

#### STEAM OUTLET

- Practical and with excellent thermal insulation.
- Ergonomic, easy to use.
- « Sensor » control lever.
- Safety button.

# Pilot light

- Green light: it indicates ignition.
- Red light: it indicates the lack of water in the tank.
- Blue light: it indicates the functioning of the water pump.
- Yellow light: it indicates the functioning of the heating resistance.