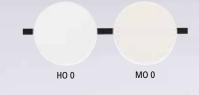

## **Optimum** esthetics

Thanks to the highly opaque HO 0 shade, Multilink Hybrid Abutment ensures an optimum esthetic outcome even in challenging cases.

Telio CAD A16

IPS e.max CAD

The opacity of other cementation materials is significantly too low.

Apart from the opacity level HO 0, Multilink Hybrid Abutment is also available in the transparent shade MO 0.

Multilink Hybrid Abutment Refill 647182AN HO 0 647183AN MO 0 Automix syringe, 1 x 9 g (in the selected shade) Mixing tips, 15 x Multilink Hybrid Abutment Starter Kit, 662810AN Multilink Hybrid Abutment syringe HO 0, 1 x 2.5 g Mixing tips, 4 x Monobond Plus bottle, 1 x 1 g Various accessories **Monobond Plus Refill, 626221AN** Bottle, 1 x 5 g