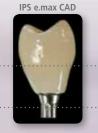

## **Optimum** esthetics

Thanks to the highly opaque HO 0 shade, Multilink Hybrid Abutment ensures an optimum esthetic outcome even in challenging cases.

Telio CAD A16

IPS e.max CAD

The opacity of other cementation materials is significantly too low.