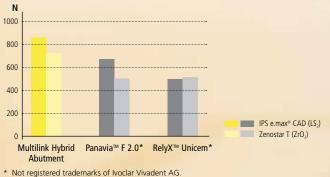

## Outstanding bond

In combination with Monobond<sup>®</sup> Plus universal primer, Multilink Hybrid Abutment is capable of establishing a strong, stable bond between the ceramic structure made of lithium disilicate (LS<sub>2</sub>) or zirconium oxide (ZrO<sub>2</sub>) and the titanium base.

Source: Krug und Kohorst, Universität des Saarlandes, Homburg, Germany, 2015

In combination with the bonding agent SR Connect, Multilink Hybrid Abutment is also suitable for the fabrication of temporary abutment crowns made of PMMA such as Telio<sup>®</sup> CAD. This results in high flexibility during the treatment and provides optimum esthetics and efficiency.