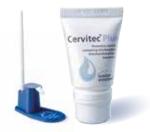

## **Cervitec**<sup>®</sup>

The protective varnish with chlorhexidine and thymol

- Targeted professional application in risk areas
- · Effective intensive care for high-quality restorations
- Efficient optimum pink-and-white esthetics

Would you like to know more about the products of the "Fixed Prosthetics" category? Simply get in touch with your contact person at Ivoclar Vivadent or visit www.ivoclarvivadent.com