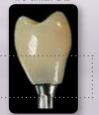

# Multilink<sup>®</sup> Hybrid

Multilink<sup>®</sup> Hybrid Abutment is a self-curing luting composite. It is suitable for the permanent, extraoral cementation of ceramic and PMMA structures on titanium bases in the fabrication of hybrid abutments or hybrid abutment crowns.

## Outstanding bond

In combination with Monobond<sup>®</sup> Plus universal primer, Multilink Hybrid Abutment is capable of establishing a strong, stable bond between the ceramic structure made of lithium disilicate (LS<sub>2</sub>) or zirconium oxide (ZrO<sub>2</sub>) and the titanium base.