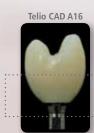

## **Optimum** esthetics

Thanks to the highly opaque HO 0 shade, Multilink Hybrid Abutment ensures an optimum esthetic outcome even in challenging cases.

Telio CAD A16

IPS e.max CAD

The opacity of other cementation materials is significantly too low.