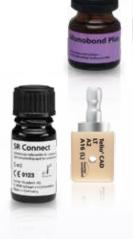

### Monobond<sup>®</sup> Plus

The universal primer conditions the TiBase and the ceramic structure (for example made of IPS e.max<sup>®</sup> CAD/Press) and prepares both for the cementation with Multilink Hybrid Abutment.

#### **SR Connect**

The bonding agent conditions the temporary restoration made of Telio CAD and prepares it for the cementation with Multilink Hybrid Abutment.