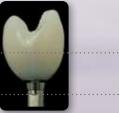

## **Optimum** esthetics

Thanks to the highly opaque HO 0 shade, Multilink Hybrid Abutment ensures an optimum esthetic outcome even in challenging cases.

Telio CAD A16

IPS e.max CAD

The opacity of other cementation materials is significantly too low.