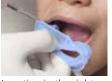

## Easy placement

A relaxed mouth makes placement easier

Insertion in the right corner of the mouth

Insertion in the left corner of the mouth

Placement behind the lower lip

Placement behind the upper lip

Optimally placed OptraGate