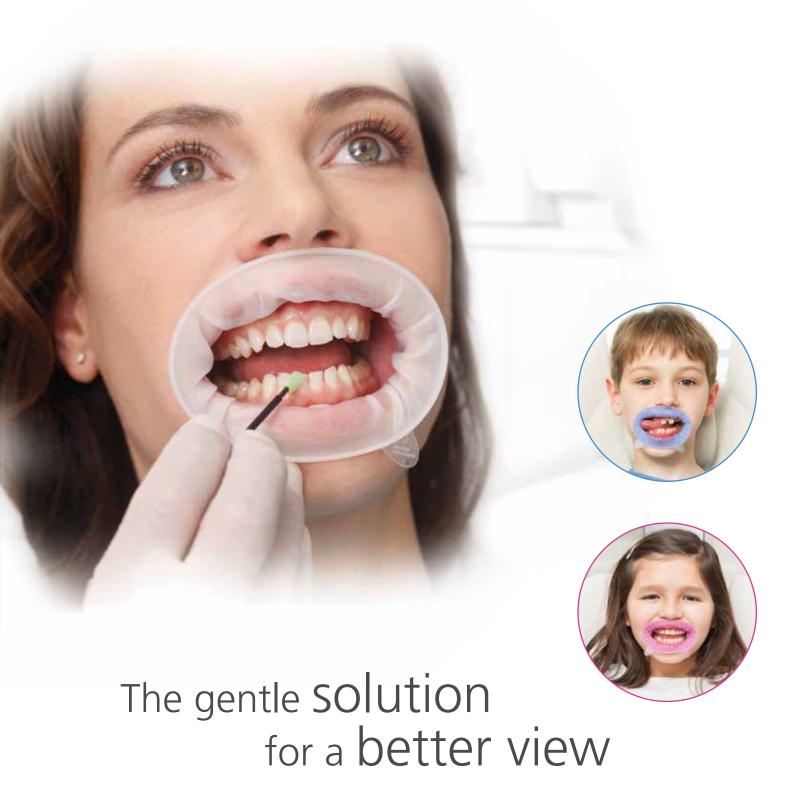

The latex-free lip and cheek retractor

# The latex-free lip and cheek retractor

# Simplified isolation

Professional care in children

Restorative treatment in children

Pediatric dentistry

Orthodontics

Diagnostics in children

# In blue and in pink