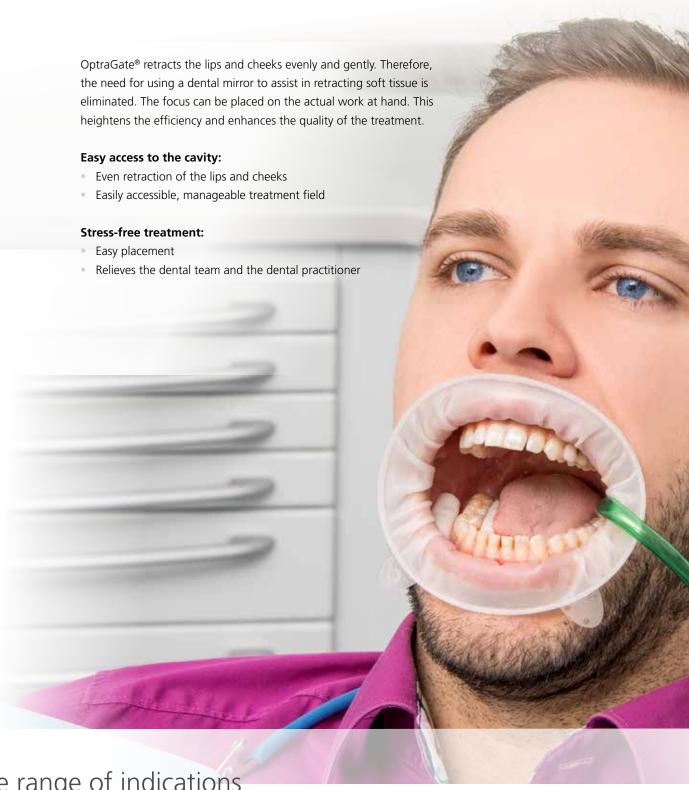

# Wide range of indications

Diagnostics Intraoral scans

Prosthetics

Tooth whitening

Professional care

Restorative treatment