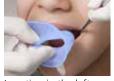

## Easy placement

A relaxed mouth makes placement easier

Insertion in the right corner of the mouth

Insertion in the left corner of the mouth

Placement behind the lower lip

Placement behind the upper lip

Optimally placed OptraGate