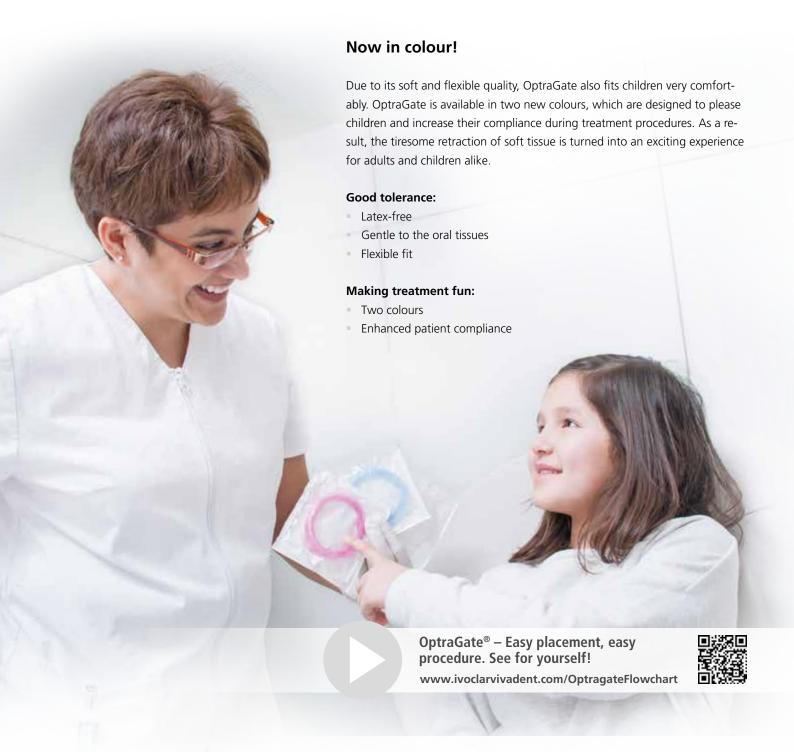

## Easy placement

A relaxed mouth makes placement easier

Insertion in the right corner of the mouth

Insertion in the left corner of the mouth

Placement behind the lower lip

Placement behind the upper lip

Optimally placed OptraGate