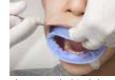

## Easy placement

A relaxed mouth makes placement easier

Insertion in the right corner of the mouth

Insertion in the left corner of the mouth

Placement behind the lower lip

Placement behind the upper lip

Optimally placed OptraGate