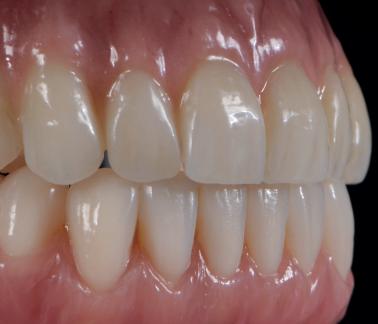

# Simply anax, simply THE REAL. THE REAL — the millable hybrid composite material

Born out of the need to find a unique product that has all the flexible properties required by frameworks without compromising on aesthetics, we came up with a Class 2a medical device that is approved for permanent use without restriction

#### **THE REAL – characteristics:**

- 100 % biocompatible
- The monochrome or multi-layer composite blanks are characterized by their high elasticity and flexural strength.
- Gentle on abrasion and approved for final restorations due to its mechanical properties
- · Multi-layer shade gradation for absolutely highly esthetic and natural restorations
- The hybrid component offers the advantage of individualization in perfection with anaxBLEND Composite Paste, Flow and anaxBLEND COLORS S
- ISO and MDR quality standards and CE-certified

### Physical properties (based on ISO 10477:2004, Chapter5)

Flexural strength: 89 MPa (= N/mm2) Modulus of elasticity: 3932 MPa (= N/mm2)

Water absorption: 9.9 ug/mm3 Solubility: 1.5 ug/mm3

Available in 16 mm and 20 mm height – in all standard Vita colors and on request.